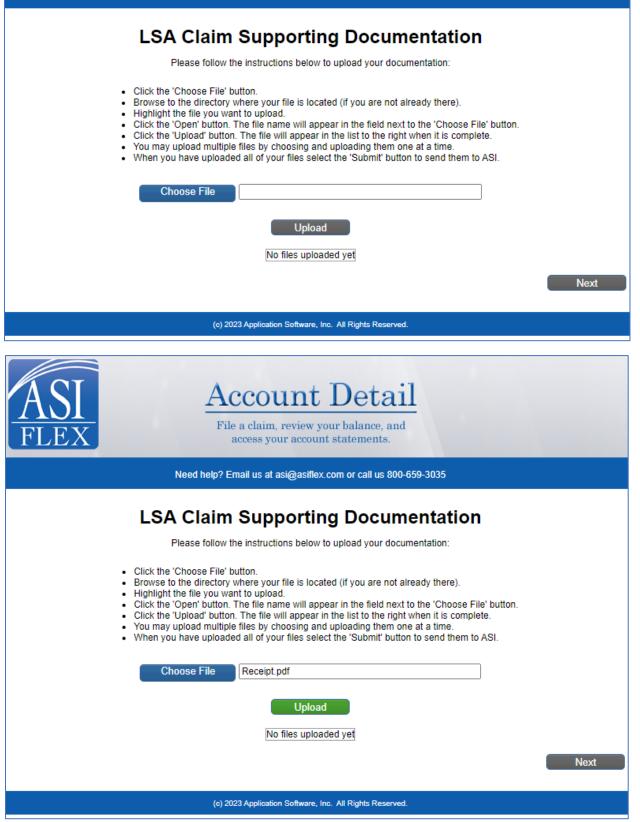

File a claim, review your balance, and access your account statements.

Need help? Email us at asi@asiflex.com or call us 800-659-3035

| ASI<br>FLEX<br>Account Detail<br>File a claim, review your balance, and<br>access your account statements.                                                                                                                                                                                                                                                                                                                                                                                                                                                                                                                                                                                                                                                                                                                                                     |  |  |  |  |  |
|----------------------------------------------------------------------------------------------------------------------------------------------------------------------------------------------------------------------------------------------------------------------------------------------------------------------------------------------------------------------------------------------------------------------------------------------------------------------------------------------------------------------------------------------------------------------------------------------------------------------------------------------------------------------------------------------------------------------------------------------------------------------------------------------------------------------------------------------------------------|--|--|--|--|--|
| Need help? Email us at asi@asiflex.com or call us 800-659-3035                                                                                                                                                                                                                                                                                                                                                                                                                                                                                                                                                                                                                                                                                                                                                                                                 |  |  |  |  |  |
| LSA Claim Supporting Documentation                                                                                                                                                                                                                                                                                                                                                                                                                                                                                                                                                                                                                                                                                                                                                                                                                             |  |  |  |  |  |
| Please follow the instructions below to upload your documentation:                                                                                                                                                                                                                                                                                                                                                                                                                                                                                                                                                                                                                                                                                                                                                                                             |  |  |  |  |  |
| <ul> <li>Click the 'Choose File' button.</li> <li>Browse to the directory where your file is located (if you are not already there).</li> <li>Highlight the file you want to upload.</li> <li>Click the 'Open' button. The file name will appear in the field next to the 'Choose File' button.</li> <li>Click the 'Upload' button. The file will appear in the list to the right when it is complete.</li> <li>You may upload multiple files by choosing and uploading them one at a time.</li> <li>When you have uploaded all of your files select the 'Submit' button to send them to ASI.</li> </ul>                                                                                                                                                                                                                                                       |  |  |  |  |  |
| Choose File                                                                                                                                                                                                                                                                                                                                                                                                                                                                                                                                                                                                                                                                                                                                                                                                                                                    |  |  |  |  |  |
| Upload Additional Documentation                                                                                                                                                                                                                                                                                                                                                                                                                                                                                                                                                                                                                                                                                                                                                                                                                                |  |  |  |  |  |
| Attachment #Attachment File Name 1 Receipt.pdf                                                                                                                                                                                                                                                                                                                                                                                                                                                                                                                                                                                                                                                                                                                                                                                                                 |  |  |  |  |  |
| Next                                                                                                                                                                                                                                                                                                                                                                                                                                                                                                                                                                                                                                                                                                                                                                                                                                                           |  |  |  |  |  |
| (c) 2023 Application Software, Inc. All Rights Reserved.                                                                                                                                                                                                                                                                                                                                                                                                                                                                                                                                                                                                                                                                                                                                                                                                       |  |  |  |  |  |
| ASI<br>FLEX<br>Account Detail<br>File a claim, review your balance, and<br>access your account statements.                                                                                                                                                                                                                                                                                                                                                                                                                                                                                                                                                                                                                                                                                                                                                     |  |  |  |  |  |
| Need help? Email us at asi@asiflex.com or call us 800-659-3035                                                                                                                                                                                                                                                                                                                                                                                                                                                                                                                                                                                                                                                                                                                                                                                                 |  |  |  |  |  |
| Review Your LSA Claim                                                                                                                                                                                                                                                                                                                                                                                                                                                                                                                                                                                                                                                                                                                                                                                                                                          |  |  |  |  |  |
| Plan year: Jan 1, 2023 thru Dec 31, 2023                                                                                                                                                                                                                                                                                                                                                                                                                                                                                                                                                                                                                                                                                                                                                                                                                       |  |  |  |  |  |
| Type of claim: LSA-Equip<br>Total amount: \$100.00                                                                                                                                                                                                                                                                                                                                                                                                                                                                                                                                                                                                                                                                                                                                                                                                             |  |  |  |  |  |
| Service Entries                                                                                                                                                                                                                                                                                                                                                                                                                                                                                                                                                                                                                                                                                                                                                                                                                                                |  |  |  |  |  |
| FromToRecipientRelationshipProviderServiceAmount1/6/20231/6/2023TedSelfAcademy SportsWeights\$100.00                                                                                                                                                                                                                                                                                                                                                                                                                                                                                                                                                                                                                                                                                                                                                           |  |  |  |  |  |
| Supporting Documentation       Attachment #     Attachment File Name       1     Receipt.pdf                                                                                                                                                                                                                                                                                                                                                                                                                                                                                                                                                                                                                                                                                                                                                                   |  |  |  |  |  |
| I hereby certify that I am a participant in the plan and that all expenses for which reimbursement or payment is claimed by submission of this form were<br>incurred during a period while I was covered under my employer's Lifestyle Spending Account with respect to such expenses and that the expenses<br>have not been reimbursed and are not reimbursable from any other source. I fully understand that I alone am fully responsible for the sufficiency,<br>accuracy and veracity of all information relating to this claim which is provided by me, and that unless an expense for which payment or reimbursemen<br>is claimed is a proper and legally obtained expense under the Plan, I may be liable for payment of all related taxes including federal, state or local<br>income tax on amounts paid from the Plan which relate to such expense. |  |  |  |  |  |
| By selecting this box, I certify that I am the participant who owns this account and that I acknowledge and affirm all of the above certifications regarding the expenses claimed via this entry.                                                                                                                                                                                                                                                                                                                                                                                                                                                                                                                                                                                                                                                              |  |  |  |  |  |
| (c) 2023 Application Software, Inc. All Rights Reserved.                                                                                                                                                                                                                                                                                                                                                                                                                                                                                                                                                                                                                                                                                                                                                                                                       |  |  |  |  |  |
|                                                                                                                                                                                                                                                                                                                                                                                                                                                                                                                                                                                                                                                                                                                                                                                                                                                                |  |  |  |  |  |